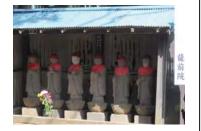

## The Roku-jizo (Six stone statues) of Ryuzen-in Temple

龍前院の六地蔵(浜之郷)

Located in Hamanogo, Ryuzen-in Temple has another name, 'Futokorojima-yama', and it belongs to the Sōtō-shū sect of Buddhism. If you go 50 meters east from Tsurumine Hachiman-gu Shrine, you will find a road going north. At the corner of this road, there are six Jizō or stone statues enshrined as shown in the picture, and Ryuzen-in Temple stands at the end of the road, about 200 meters further on from the statues. According to the Sagami Fudoki, the records of the geography, culture, and history of Sagami, this temple is dedicated to Amitabha or the Amida-sama wooden statue and it was handed down from Mi-i Temple.

These six statues are called Roku-Jizō. Set up in April 1841 (Tempo 12), the Roku-Jizō of Ryuzen-in are round carved statues and stand on Renge-za, a lotus flower pedestal.

They stand about sixty centimeters high, the material they are made of is andesite (a kind of volcanic rock), and their appearance remains very clear. If you look at the Roku-jizō carefully, you will find many women's names carved on them, and you can imagine that mothers wishing safe and happy lives for their children believed in the power of these statues.